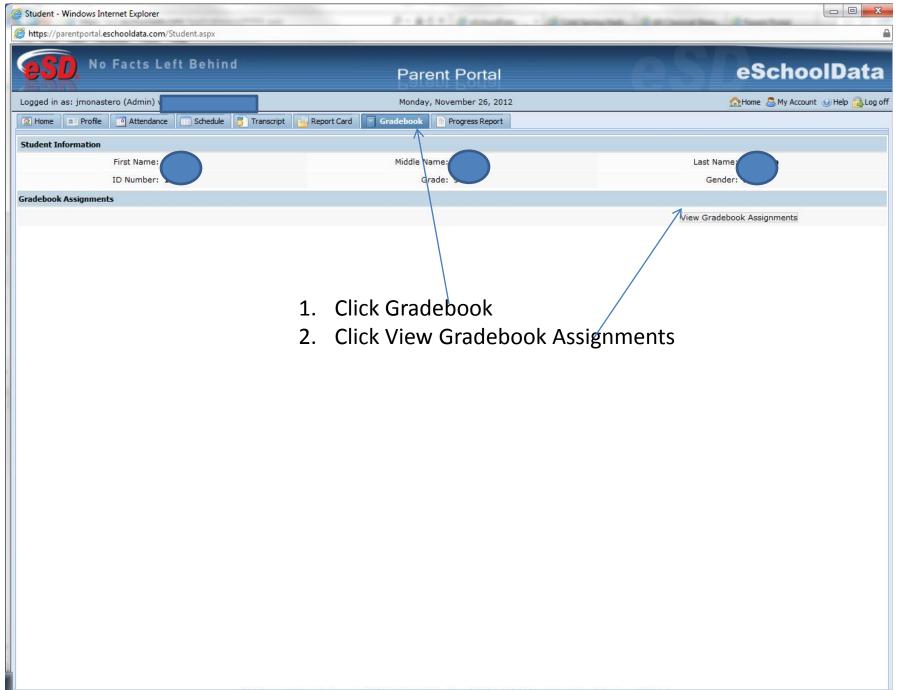

|                                                                                                                | 2 - 11/19/201 | 12) Date Rang : From                                                                                                                                             | n 09/04/2012  | To 11/19/2012               | 📑 Go  | Print Assign | ment        |             |               |              |
|----------------------------------------------------------------------------------------------------------------|---------------|------------------------------------------------------------------------------------------------------------------------------------------------------------------|---------------|-----------------------------|-------|--------------|-------------|-------------|---------------|--------------|
| lass List 🔍                                                                                                    | Class I       | info                                                                                                                                                             |               |                             |       |              |             |             |               |              |
|                                                                                                                |               |                                                                                                                                                                  |               |                             | 1     | 1            |             |             | 1             | 1            |
| GLOBAL HISTORY I REGENTS<br>ENGLISH 9 REGENTS                                                                  | Cours         | ie                                                                                                                                                               | Teacher       | Teacher                     |       | Section Sem  |             | Days        | Period        | Report       |
| 1EDIA ARTS                                                                                                     | GLOB          | BAL HISTORY I REGENTS                                                                                                                                            | Ryan Towers/M | Ryan Towers/M. Blechschmidt |       | 1 1,2,3      |             | 1,2,3,4,5,6 | 1-1           |              |
| UNCH1                                                                                                          | Class         | Work                                                                                                                                                             |               |                             |       |              |             |             |               |              |
| NTEGRATED ALGEBRA REGENTS                                                                                      | Cluss         |                                                                                                                                                                  |               |                             |       |              |             |             | 1             |              |
| BIOLOGY REGENTS<br>PHYSICAL EDUCATION 9-10<br>BIOLOGY REGENTS<br>SPANISH 2 REGENTS ENRICHED<br>RESOURCE ROOM 9 | c             | ategory                                                                                                                                                          |               | Weight                      |       |              | Drop Lowest | t Dr        | rop Highest   | Category Avg |
|                                                                                                                | вн            | lomework/Classwork                                                                                                                                               |               | 20                          |       |              | 0           | 0           |               | 71.67        |
|                                                                                                                | 1             | Assignment                                                                                                                                                       | Due Date      | Max. Pt.                    | Mult. | Bonus        | Grade       | e Teac      | her's Comment |              |
|                                                                                                                | l             | Untouchables Reading                                                                                                                                             | 10/26/2012    | 10                          | 1     | 0            | 10          |             |               |              |
|                                                                                                                | 1             | Neolithic Revolution DBQ                                                                                                                                         | 10/19/2012    | 25                          | 1     | 0            | 20          |             |               |              |
|                                                                                                                | 1             | Neo Rev Intro                                                                                                                                                    | 10/16/2012    | 5                           | 1     | 0            | 5           |             |               |              |
|                                                                                                                | (             | Geography/Achievements Indus RV                                                                                                                                  | 10/04/2012    | 70                          | 1     | 0            | 8           |             |               |              |
|                                                                                                                | 9             | Sumeria Questions                                                                                                                                                | 09/13/2012    | 10                          | 1     | 0            | 0           |             |               |              |
|                                                                                                                |               | Quizzes/Projects                                                                                                                                                 |               | 35                          |       |              | 0           | 0           |               | 80           |
|                                                                                                                |               | Assignment                                                                                                                                                       | Due Date      | Max. Pt.                    | Mult. | Bonus        | Grade       | e Teac      | her's Comment |              |
|                                                                                                                | ŀ             | Hinduism Quiz                                                                                                                                                    | 10/26/2012    | 100                         | 1     | 0            | 100         |             |               |              |
|                                                                                                                |               | Middle East Map Quiz                                                                                                                                             | 09/27/2012    | 100                         | 1     | 0            | 65          |             |               |              |
|                                                                                                                | F             | Paleolithic-Neolithic-Sumeria Quiz                                                                                                                               | 09/21/2012    | 100                         | 1     | 0            | 75          |             |               |              |
|                                                                                                                | ± T           | ests                                                                                                                                                             |               | 45                          |       |              | 0           | 0           |               | 87           |
|                                                                                                                |               | <ul> <li>3. Click the desired course</li> <li>4. Click the plus to open the category</li> <li>(A parent / student can toggle between Marking Periods)</li> </ul> |               |                             |       |              |             |             |               |              |
|                                                                                                                |               |                                                                                                                                                                  |               |                             |       |              |             |             |               |              |